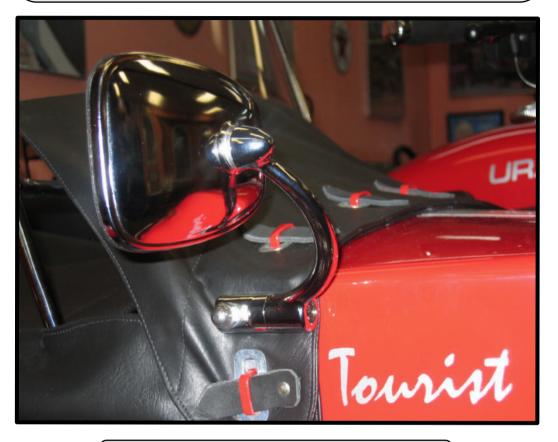

## P/N RW970104 M

Passengers need rearward vision too!. We modified our standard bar end mirror to make an easy to mount side car mirror that swings up or down in click stop increments as well as orbital positioning of the mirror itself. Drill one hole to mount (we suggest you pierce the black vinyl apron as it makes for a more sanitary installation as opposed to cutting an opening in the apron). Chrome plated or black. If you use bar end mirrors - then all your mirrors match! Swings up out of the way for passenger entry or exit. Hardware included